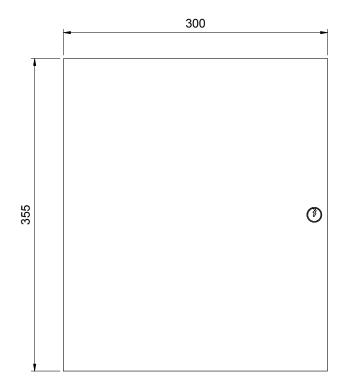

**Side View** 1:4

O3 Front View
1:4

01 3D View

Rev

Title

Date

| RBH Intelligent Controller |                                                                                          |                     |  |
|----------------------------|------------------------------------------------------------------------------------------|---------------------|--|
| Item                       | Description                                                                              | Finish Option       |  |
|                            |                                                                                          |                     |  |
| KAC-IRC2000                | RBH Intelligent Controller that controls access for up to two doors c/w Integra software | White enclosure box |  |