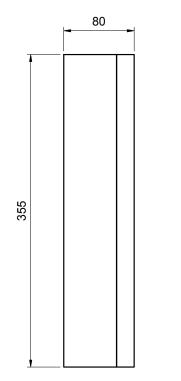

**Side View** 1:4

O3 Front View
1:4

01 3D View

Rev

Title

Date

| RBH Intelligent Controller |                                                                                          |                     |  |
|----------------------------|------------------------------------------------------------------------------------------|---------------------|--|
| Item                       | Description                                                                              | Finish Option       |  |
|                            |                                                                                          |                     |  |
| KAC-IRC2000                | RBH Intelligent Controller that controls access for up to two doors c/w Integra software | White enclosure box |  |