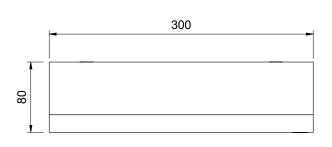

**Side View** 1:4

O3 Front View
1:4

01 3D View

Rev

Title

Date

| RBH Intelligent Controller |                                                                                          |                     |  |
|----------------------------|------------------------------------------------------------------------------------------|---------------------|--|
| Item                       | Description                                                                              | Finish Option       |  |
|                            |                                                                                          |                     |  |
| KAC-IRC2000                | RBH Intelligent Controller that controls access for up to two doors c/w Integra software | White enclosure box |  |