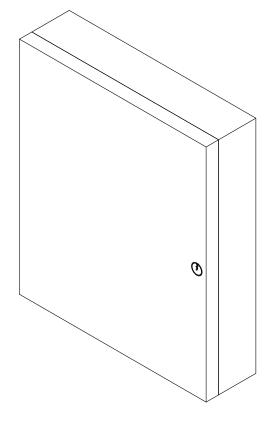

**Side View** 1:4

O3 Front View
1:4

01 3D View

Rev

Title

Date

| RBH Intelligent Controller |                                                                                          |                     |  |
|----------------------------|------------------------------------------------------------------------------------------|---------------------|--|
| Item                       | Description                                                                              | Finish Option       |  |
|                            |                                                                                          |                     |  |
| KAC-IRC2000                | RBH Intelligent Controller that controls access for up to two doors c/w Integra software | White enclosure box |  |